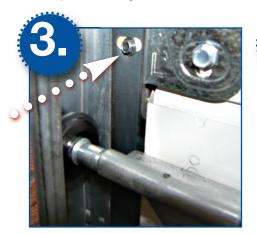

Lift into opening, level, fit top corner fasteners and lock top section.

Fix vertical fasteners through access holes.

Click in radius, slide horizontal forward to vertical track, fix radius.

Back hang from wall or ceiling.

Attach pre-set torsion assembly, spacer bar and wind spring.

Check balance, door installed.

# Fitting steps

Eight minute installation DVD available.