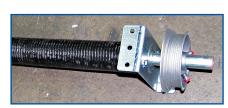

Attach pre-set torsion assembly, spacer bar and wind spring.

Check balance, door installed.