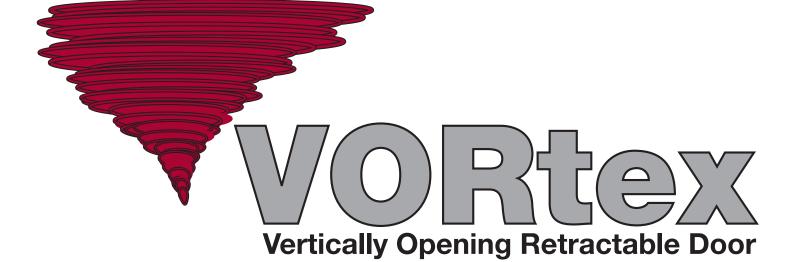

# Fitting steps

Eight minute installation DVD available.

Lift into opening, level, fit top corner fasteners and lock top section.

Fix vertical fasteners through access holes.

Click in radius, slide horizontal forward to vertical track, fix radius.

Back hang from wall or ceiling.

Attach pre-set torsion assembly, spacer bar and wind spring.

Check balance, door installed.