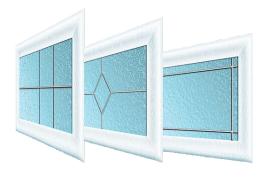

### **Window Options**

A small selection of the 13 options available for Coach House windows

**Handle and hinge options available for Coach House doors** Please see full brochure for full details.

Factory-assembled, ready for fitting.