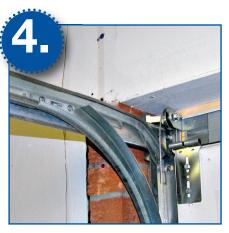

Lift into opening, level, fit top corner fasteners and lock top section.

Fix vertical fasteners through access holes.

Click in radius, slide horizontal forward to vertical track, fix radius.

Back hang from wall or ceiling.

Attach pre-set torsion assembly, spacer bar and wind spring.

Check balance, door installed.

# Fitting steps

Eight minute installation DVD available.