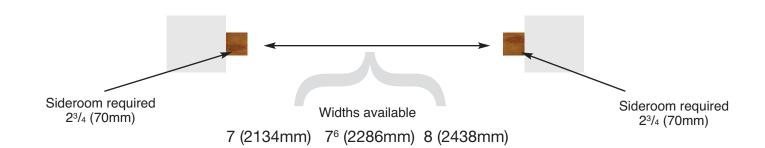

inchresistant and tested to comply with the rigorous safety standards of EN 13241-1.

### **Window Options**

A small selection of the 13 options available for Coach House windows



















**Handle and hinge options available for Coach House doors** Please see full brochure for full details.









Factory-assembled, ready for fitting.



Lift into opening, level, fit top corner fasteners and lock top section.







Fix vertical fasteners through access holes.



Click in radius, slide horizontal forward to vertical track, fix radius.





Back hang from wall or ceiling.







Attach pre-set torsion assembly, spacer bar and wind spring.





Check balance, door installed.

# Fitting steps

Eight minute installation DVD available.

## Fitting Dimensions for All Door Models