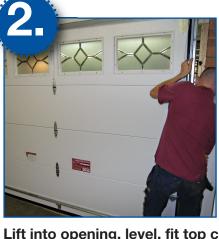

Lift into opening, level, fit top corner fasteners and lock top section.

Fix vertical fasteners through access holes.

Click in radius, slide horizontal forward to vertical track, fix radius.

Back hang from wall or ceiling.