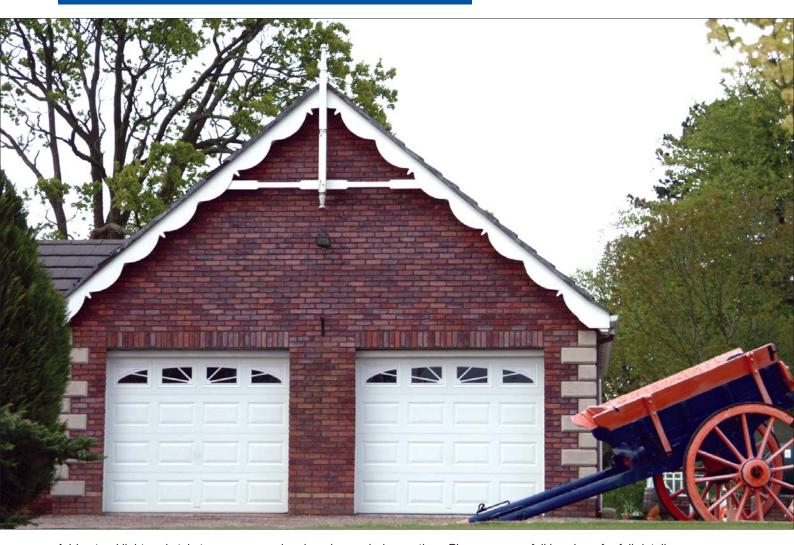

# Coach House Insulated and Single skin

Security is inherent at every stage of design: full length vertical guides provide utmost rigidity and dual lock points provide excellent protection against forced entry.

The distinctive look of traditional handmade coach house doors in a modern, low-maintenance sectional door which won't crack, warp or split.

Our doors never swing out, giving you more valuable space in the driveway.

Choose our 1 3/8" (35mm) fully insulated version with durable steel skins front and back – ideal for integrated garages, or our most cost-effective single skin version.

Renowned for their durability and high standard of construction, our door sections carry a 12 Year Warranty.