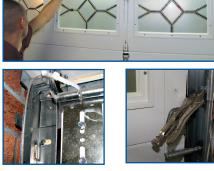

# Single skin Stratford

Designed as a secure, draught-proof alternative to old-fashioned one-piece doors, stay within your budget while enjoying all the benefits of a modern sectional door.

22 window designs are available to allow natural light into your garage while adding distinction to your home.

Our doors never swing out, providing easier operation and giving you more valuable space in the driveway.

For improved security, double locking points are secured to heavy steel guides.

### All sectional doors are available in any RAL or BS colour

Custom colours are applied to achieve an automotive quality finish that not only adds individuality, but also provides years of low-maintenance (5 Year warranty).

Add natural light and style to your garage by choosing a window option. Please see our full brochure for full details on our 22 window designs. We're certain to have a design to complement your home.

The ultimate in comfort and security, fully insulated sections are surrounded on all sides by heavy weather seals to help keep the elements out of your garage.

# Coach House Insulated and Single skin

Security is inherent at every stage of design: full length vertical guides provide utmost rigidity and dual lock points provide excellent protection against forced entry.

The distinctive look of traditional handmade coach house doors in a modern, low-maintenance sectional door which won't crack, warp or split.

Our doors never swing out, giving you more valuable space in the driveway.

All of our sectional doors are pinchresistant and tested to comply with the rigorous safety standards of EN 13241-1.