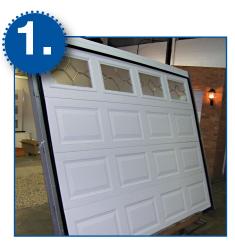

made coach house doors in a modern, low-maintenance sectional door which won't crack, warp or split.

Our doors never swing out, giving you more valuable space in the driveway.

Choose our 1 3/8" (35mm) fully insulated version with durable steel skins front and back – ideal for integrated garages, or our most cost-effective single skin version.

Renowned for their durability and high standard of construction, our door sections carry a 12 Year Warranty.

All of our sectional doors are pinchresistant and tested to comply with the rigorous safety standards of EN 13241-1.

### **Window Options**

A small selection of the 13 options available for Coach House windows



















**Handle and hinge options available for Coach House doors** Please see full brochure for full details.









Factory-assembled, ready for fitting.



Lift into opening, level, fit top corner fasteners and lock top section.







Fix vertical fasteners through access holes.



Click in radius, slide horizontal forward to vertical track, fix radius.





Back hang from wall or ceiling.







Attach pre-set torsion assembly, spacer bar and wind spring.





Check balance, door installed.

# Fitting steps

Eight minute installation DVD available.

## Fitting Dimensions for All Door Models