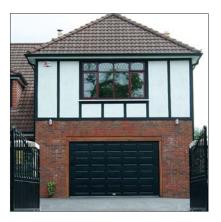

# Coach House Insulated and Single skin

Security is inherent at every stage of design: full length vertical guides provide utmost rigidity and dual lock points provide excellent protection against forced entry.

The distinctive look of traditional handmade coach house doors in a modern, low-maintenance sectional door which won't crack, warp or split.

Our doors never swing out, giving you more valuable space in the driveway.

Choose our 1 3/8" (35mm) fully insulated version with durable steel skins front and back – ideal for integrated garages, or our most cost-effective single skin version.

Renowned for their durability and high standard of construction, our door sections carry a 12 Year Warranty.