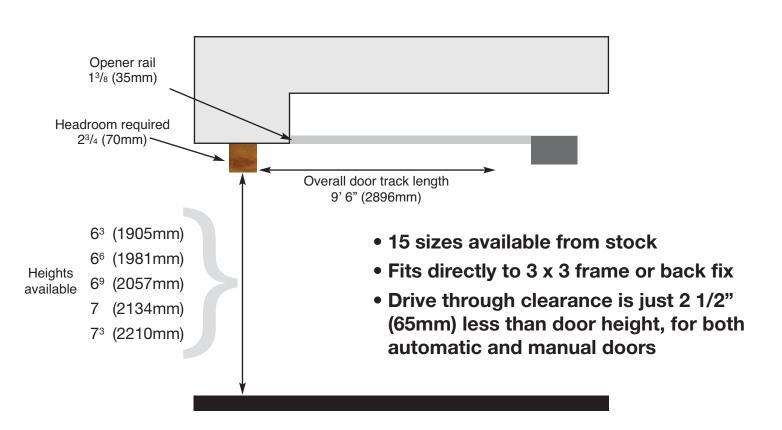

pinchresistant and tested to comply with the rigorous safety standards of EN 13241-1.

### **Window Options**

A small selection of the 13 options available for Coach House windows



















**Handle and hinge options available for Coach House doors** Please see full brochure for full details.









Factory-assembled, ready for fitting.



Lift into opening, level, fit top corner fasteners and lock top section.







Fix vertical fasteners through access holes.



Click in radius, slide horizontal forward to vertical track, fix radius.





Back hang from wall or ceiling.







Attach pre-set torsion assembly, spacer bar and wind spring.





Check balance, door installed.

# Fitting steps

Eight minute installation DVD available.

## Fitting Dimensions for All Door Models