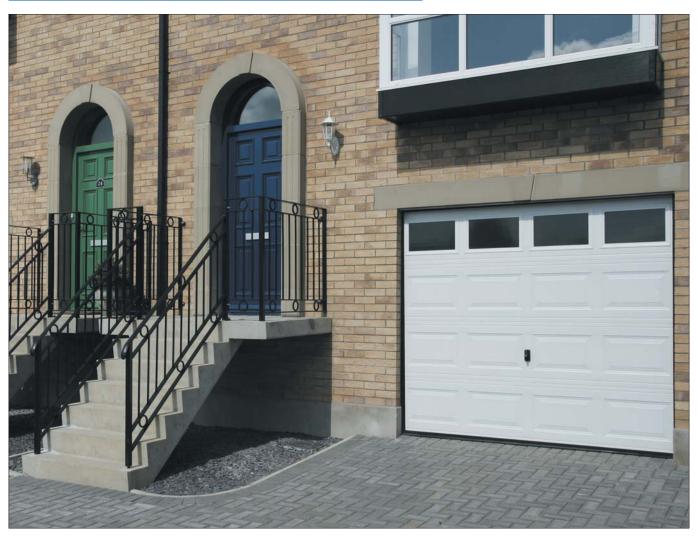

# Single skin Stratford

Designed as a secure, draught-proof alternative to old-fashioned one-piece doors, stay within your budget while enjoying all the benefits of a modern sectional door.

22 window designs are available to allow natural light into your garage while adding distinction to your home.

Our doors never swing out, providing easier operation and giving you more valuable space in the driveway.

For improved security, double locking points are secured to heavy steel guides.