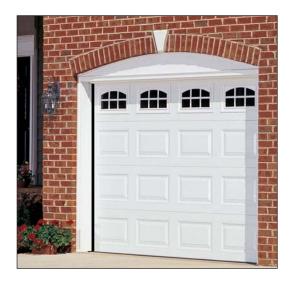

# Single skin Stratford

Designed as a secure, draught-proof alternative to old-fashioned one-piece doors, stay within your budget while enjoying all the benefits of a modern sectional door.

22 window designs are available to allow natural light into your garage while adding distinction to your home.

Add natural light and style to your garage by choosing a window option. Please see our full brochure for full details on our 22 window designs. We're certain to have a design to complement your home.

The ultimate in comfort and security, fully insulated sections are surrounded on all sides by heavy weather seals to help keep the elements out of your garage.