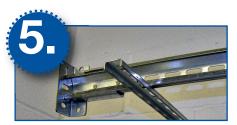

Lift into opening, level, fit top corner fasteners and lock top section.

Fix vertical fasteners through access holes.

Click in radius, slide horizontal forward to vertical track, fix radius.

Back hang from wall or ceiling.

Attach pre-set torsion assembly, spacer bar and wind spring.

Check balance, door installed.

# Fitting steps

Eight minute installation DVD available.