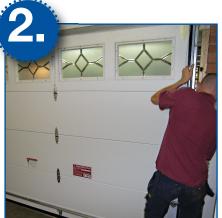

Lift into opening, level, fit top corner fasteners and lock top section.

Fix vertical fasteners through access holes.

Click in radius, slide horizontal forward to vertical track, fix radius.

Back hang from wall or ceiling.