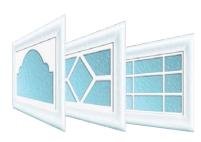

Add natural light and style to your garage by choosing a window option. Please see our full brochure for full details on our 22 window designs. We're certain to have a design to complement your home.

The ultimate in comfort and security, fully insulated sections are surrounded on all sides by heavy weather seals to help keep the elements out of your garage.

### **Window Options**

A small selection of the 13 options available for Coach House windows

**Handle and hinge options available for Coach House doors** Please see full brochure for full details.

Factory-assembled, ready for fitting.